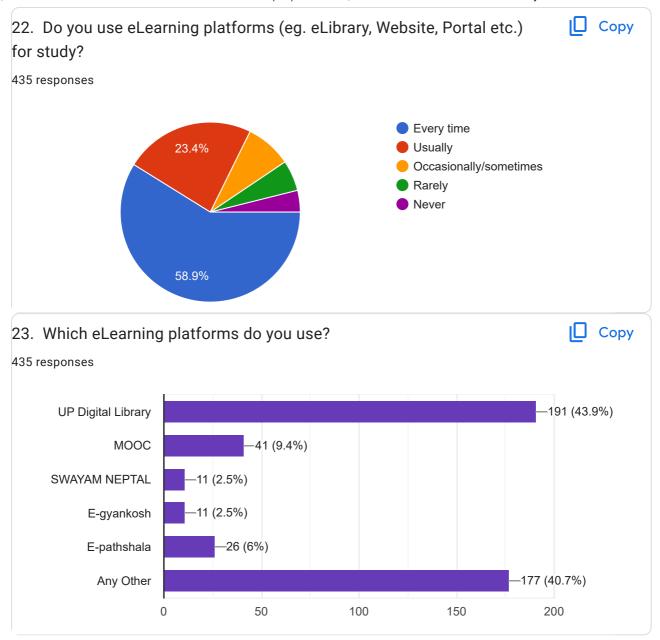

A                          |
| R. C A pg college mathura      |
| Rca girls college              |
| Nothing                        |
| B.Sc (zbc)                     |
| 3rd semester                   |
| B.Com.                         |
| B.COM                          |
| 2nd semester                   |
| B.com 5th Semester             |
| Bcom                           |
| B.Sc.                          |
| Right                          |
| B.A.                           |
| B. A pursuing                  |
| Bachlor of commerce            |
| Yess                           |
| R.c.a girls pg College mathura |
| b a.                           |
| b. come 5th semester           |
| No                             |
| 2                              |







































| 24. Give any three drawbacks and related suggestions for further improvement in teaching, learning and evaluation process of the college. |
|-------------------------------------------------------------------------------------------------------------------------------------------|
| 306 responses                                                                                                                             |
| No                                                                                                                                        |
| Yes                                                                                                                                       |
| Good