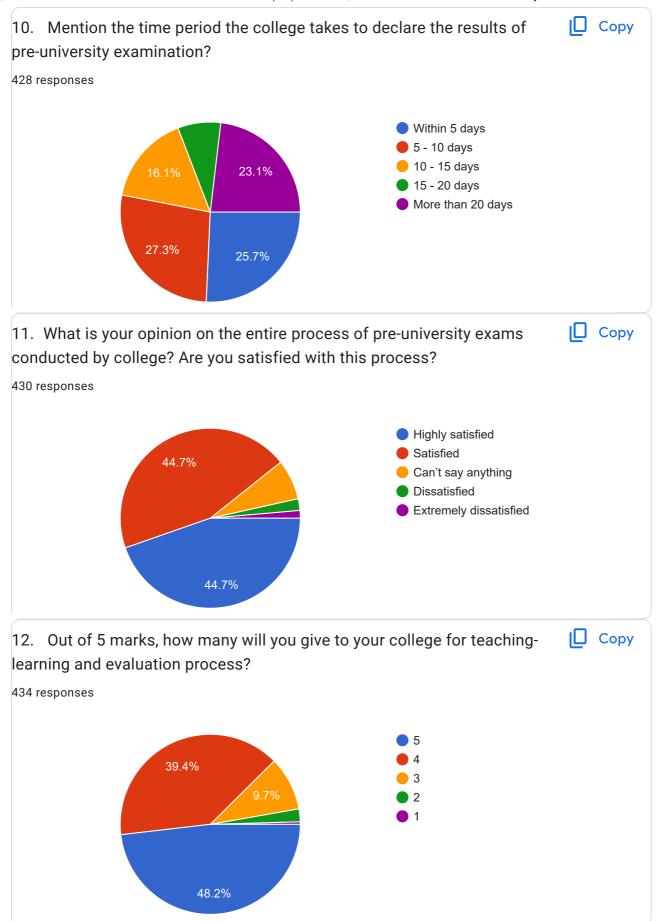

---------|
| B , A                          |
| R. C A pg college mathura      |
| Rca girls college              |
| Nothing                        |
| B.Sc (zbc)                     |
| 3rd semester                   |
| B.Com.                         |
| B.COM                          |
| 2nd semester                   |
| B.com 5th Semester             |
| Bcom                           |
| B.Sc.                          |
| Right                          |
| B.A.                           |
| B. A pursuing                  |
| Bachlor of commerce            |
| Yess                           |
| R.c.a girls pg College mathura |
| b a.                           |
| b. come 5th semester           |
| No                             |
| 2                              |







































| 24. Give any three drawbacks and related suggestions for further improvement in teaching, learning and evaluation process of the college. |
|-------------------------------------------------------------------------------------------------------------------------------------------|
| 306 responses                                                                                                                             |
| No                                                                                                                                        |
| Yes                                                                                                                                       |
| Good