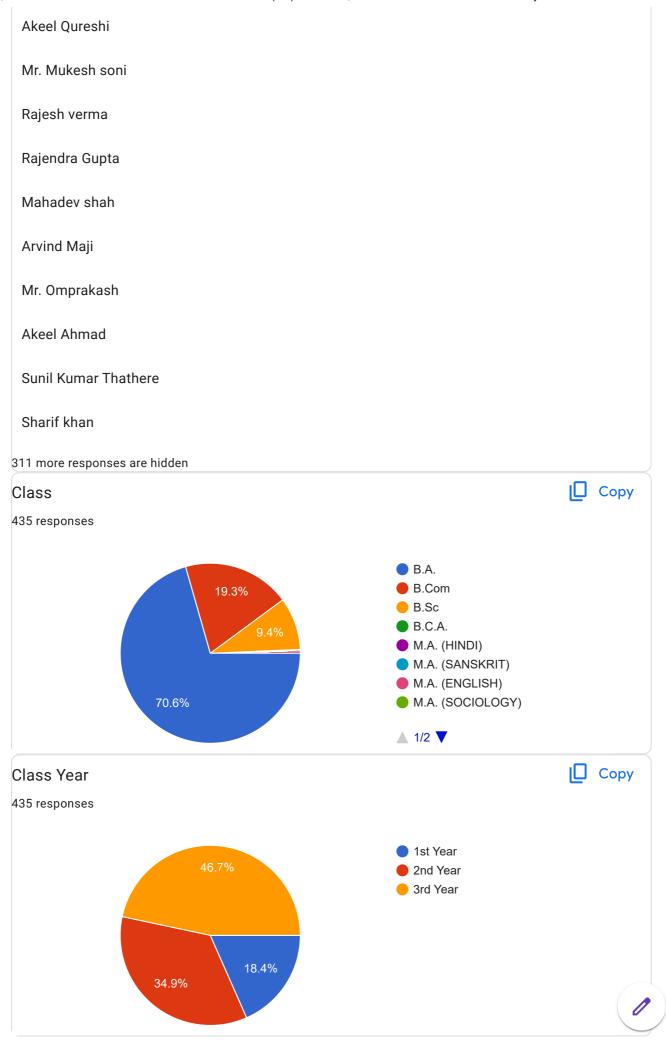

269 more responses are hidden

| What degree program are you pursuing |   |
|--------------------------------------|---|
| 435 responses                        |   |
| B.A                                  |   |
|                                      |   |
| B.com                                |   |
| BA                                   |   |
| Yes                                  |   |
| Ba                                   |   |
| B.A.                                 |   |
| B.a                                  |   |
| B A                                  |   |
| B.sc                                 |   |
| No                                   |   |
| B.com                                |   |
| B.A                                  |   |
| Bachelor of arts                     |   |
| B. A                                 |   |
| Bachelor of arts                     |   |
| Ва                                   |   |
| B. Com                               |   |
| BA                                   |   |
| Arts                                 |   |
| b.a                                  |   |
| Bcom                                 | 0 |