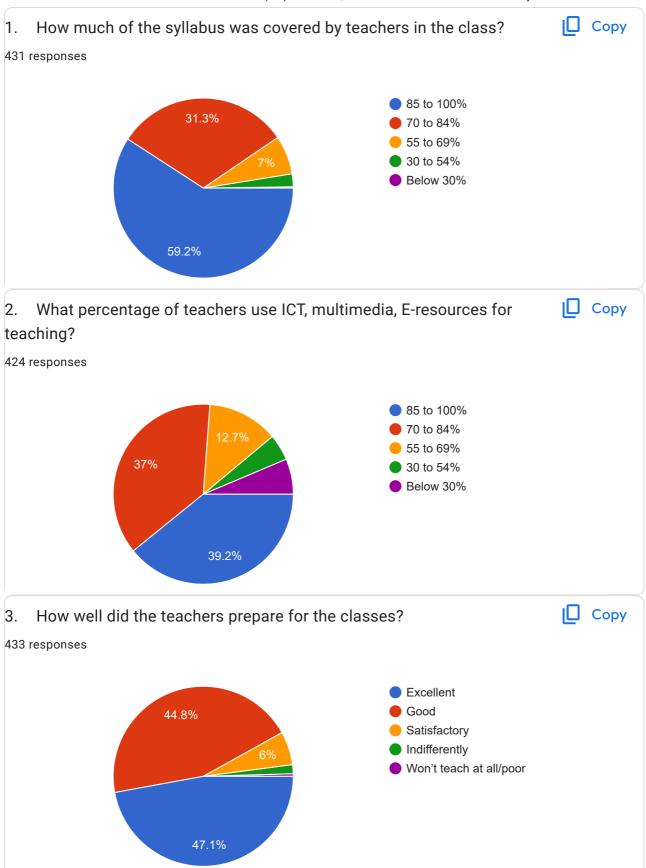

---------------------|
| B , A                          |
| R. C A pg college mathura      |
| Rca girls college              |
| Nothing                        |
| B.Sc (zbc)                     |
| 3rd semester                   |
| B.Com.                         |
| B.COM                          |
| 2nd semester                   |
| B.com 5th Semester             |
| Bcom                           |
| B.Sc.                          |
| Right                          |
| B.A.                           |
| B. A pursuing                  |
| Bachlor of commerce            |
| Yess                           |
| R.c.a girls pg College mathura |
| b a.                           |
| b. come 5th semester           |
| No                             |
| 2                              |







































| 24. Give any three drawbacks and related suggestions for further improvement in teaching, learning and evaluation process of the college. |
|-------------------------------------------------------------------------------------------------------------------------------------------|
| 306 responses                                                                                                                             |
| No                                                                                                                                        |
| Yes                                                                                                                                       |
| Good