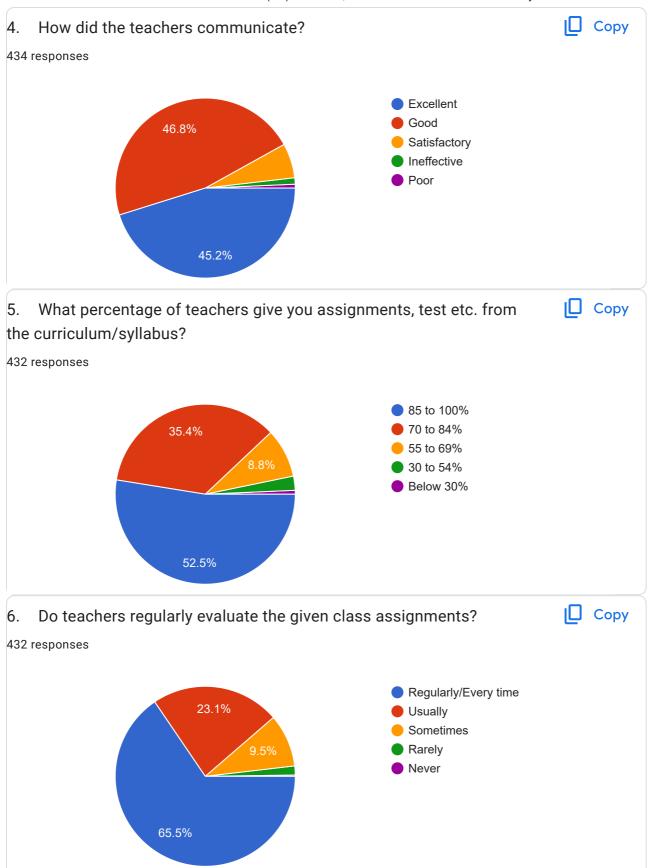

-----------------|
| B , A                          |
| R. C A pg college mathura      |
| Rca girls college              |
| Nothing                        |
| B.Sc (zbc)                     |
| 3rd semester                   |
| B.Com.                         |
| B.COM                          |
| 2nd semester                   |
| B.com 5th Semester             |
| Bcom                           |
| B.Sc.                          |
| Right                          |
| B.A.                           |
| B. A pursuing                  |
| Bachlor of commerce            |
| Yess                           |
| R.c.a girls pg College mathura |
| b a.                           |
| b. come 5th semester           |
| No                             |
| 2                              |







































| 24. Give any three drawbacks and related suggestions for further improvement in teaching, learning and evaluation process of the college. |
|-------------------------------------------------------------------------------------------------------------------------------------------|
| 306 responses                                                                                                                             |
| No                                                                                                                                        |
| Yes                                                                                                                                       |
| Good