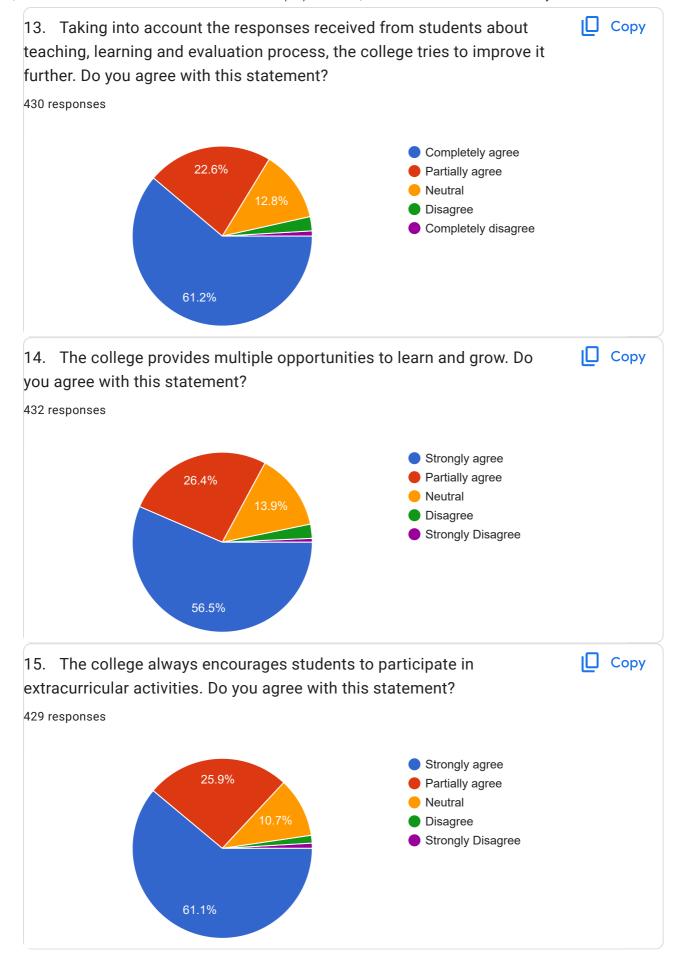

| 24. Give any three drawbacks and related suggestions for further improvement in teaching, learning and evaluation process of the college. |
|-------------------------------------------------------------------------------------------------------------------------------------------|
| 306 responses                                                                                                                             |
| No                                                                                                                                        |
| Yes                                                                                                                                       |
| Good                                                                                                                                      |
| Good                                                                                                                                      |
| Nothing                                                                                                                                   |
| No                                                                                                                                        |
| Nothing                                                                                                                                   |
| Technology                                                                                                                                |
| 25                                                                                                                                        |
| Use advance technology for education, skills development, learning methods                                                                |
| Satisfied                                                                                                                                 |
| I don't thik that our teachers need to any kind of improvement                                                                            |
| Nothing special                                                                                                                           |
| Very good                                                                                                                                 |
| Everything is good                                                                                                                        |
| Ok                                                                                                                                        |
| Good work                                                                                                                                 |
| Regular classes                                                                                                                           |
| Very good                                                                                                                                 |
| No one                                                                                                                                    |
| This college is good                                                                                                                      |