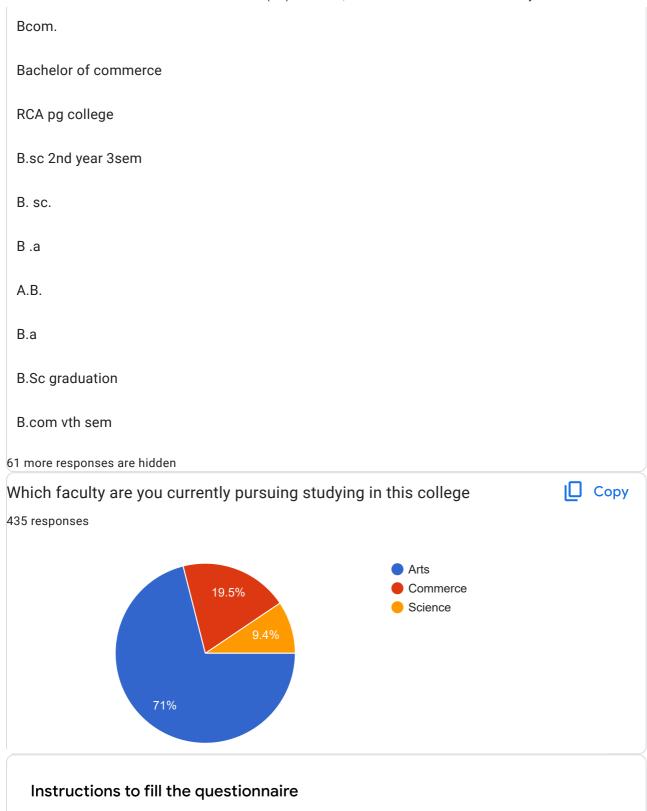

269 more responses are hidden

| What degree program are you pursuing |   |
|--------------------------------------|---|
| 435 responses                        |   |
| B.A                                  |   |
|                                      |   |
| B.com                                |   |
| BA                                   |   |
| Yes                                  |   |
| Ba                                   |   |
| B.A.                                 |   |
| B.a                                  |   |
| B A                                  |   |
| B.sc                                 |   |
| No                                   |   |
| B.com                                |   |
| B.A                                  |   |
| Bachelor of arts                     |   |
| B. A                                 |   |
| Bachelor of arts                     |   |
| Ва                                   |   |
| B. Com                               |   |
| BA                                   |   |
| Arts                                 |   |
| b.a                                  |   |
| Bcom                                 | 0 |