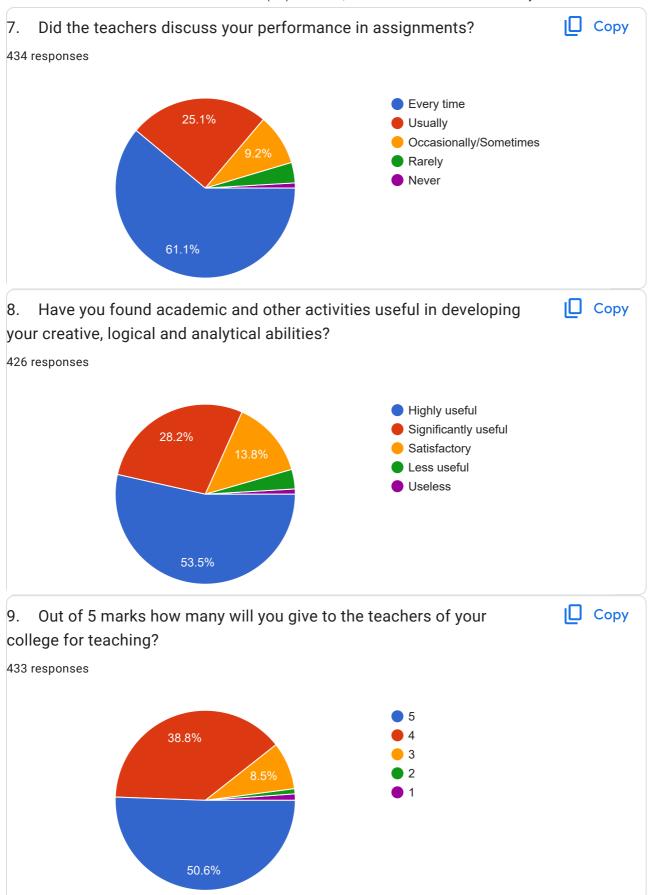

-------------|
| B , A                          |
| R. C A pg college mathura      |
| Rca girls college              |
| Nothing                        |
| B.Sc (zbc)                     |
| 3rd semester                   |
| B.Com.                         |
| B.COM                          |
| 2nd semester                   |
| B.com 5th Semester             |
| Bcom                           |
| B.Sc.                          |
| Right                          |
| B.A.                           |
| B. A pursuing                  |
| Bachlor of commerce            |
| Yess                           |
| R.c.a girls pg College mathura |
| b a.                           |
| b. come 5th semester           |
| No                             |
| 2                              |







































| 24. Give any three drawbacks and related suggestions for further improvement in teaching, learning and evaluation process of the college. |
|-------------------------------------------------------------------------------------------------------------------------------------------|
| 306 responses                                                                                                                             |
| No                                                                                                                                        |
| Yes                                                                                                                                       |
| Good