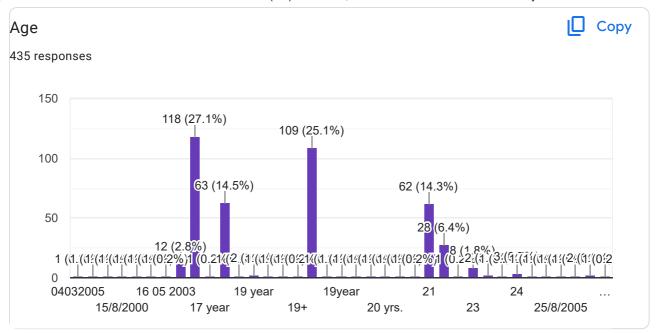

269 more responses are hidden

| What degree program are you pursuing |   |
|--------------------------------------|---|
| 435 responses                        |   |
| B.A                                  |   |
|                                      |   |
| B.com                                |   |
| BA                                   |   |
| Yes                                  |   |
| Ba                                   |   |
| B.A.                                 |   |
| B.a                                  |   |
| B A                                  |   |
| B.sc                                 |   |
| No                                   |   |
| B.com                                |   |
| B.A                                  |   |
| Bachelor of arts                     |   |
| B. A                                 |   |
| Bachelor of arts                     |   |
| Ва                                   |   |
| B. Com                               |   |
| BA                                   |   |
| Arts                                 |   |
| b.a                                  |   |
| Bcom                                 | 0 |