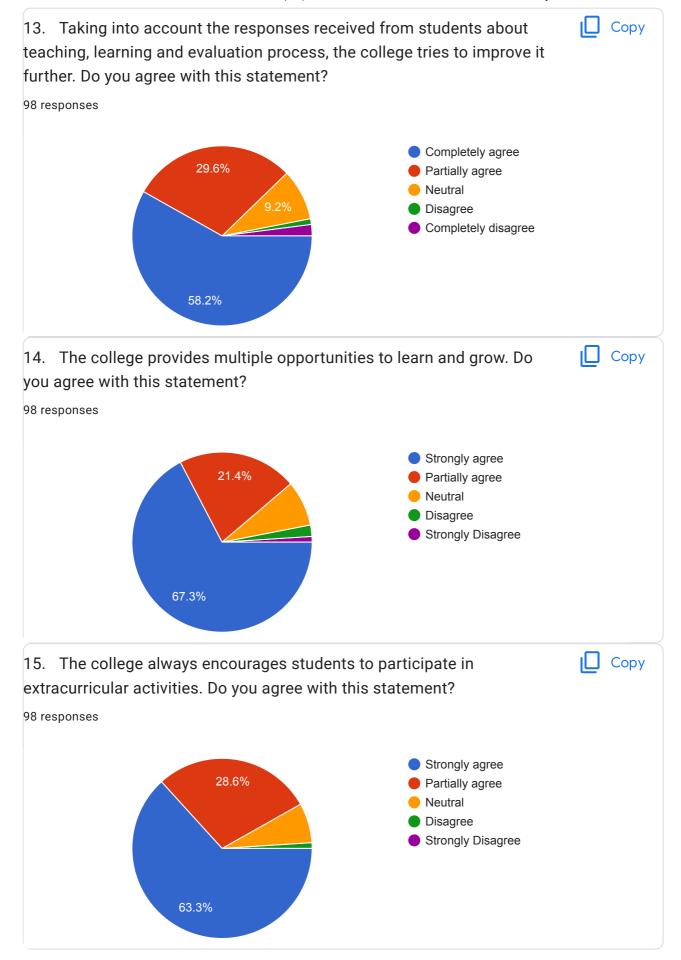

|
| Study                                   |
| B. A                                    |
| B.a 1st year                            |
| B.Sc                                    |
| B.a. second year                        |
| B.com                                   |
| B.A 1st year                            |
| B.A first                               |
| Ba                                      |
| Ba 2nd year                             |
| Promoted in 12th                        |
| B.com 1st year                          |
| B.A. 1st                                |
| BSc                                     |
| B.A 1 St year                           |
| No                                      |
| Bsc                                     |



































22. Give any three drawbacks and related suggestions for further improvement in teaching, learning and evaluation process of the college.

81 responses

Nothing

Yes

No problem

No suggestions

Sanitation and hygiene, toilet not clean.no dustbins

My collage is the best and her teachers are too good for teach us

college letterings and bathrooms are very dirty.they should be cleaned

Revision ,test or learning

There should be a canteen in collage

Over work, college timing, and outer atmosphere

R.c.agrilp.gcollgevAdha vanrodmuthar

√no trip from college not fair

 $\sqrt{\text{There}}$  are limited activities in college, there should be more

 $\sqrt{As}$  soon as limited chances are given in college, students should get chance in every activities.

I have no problem regardi