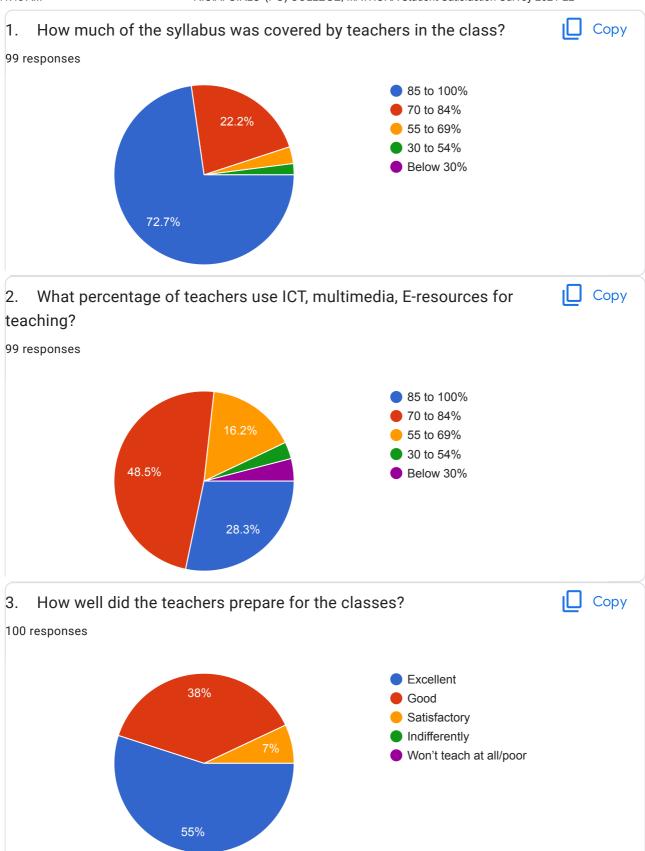

| YES                                     |
| Study                                   |
| B. A                                    |
| B.a 1st year                            |
| B.Sc                                    |
| B.a. second year                        |
| B.com                                   |
| B.A 1st year                            |
| B.A first                               |
| Ba                                      |
| Ba 2nd year                             |
| Promoted in 12th                        |
| B.com 1st year                          |
| B.A. 1st                                |
| BSc                                     |
| B.A 1 St year                           |
| No                                      |
| Bsc                                     |



































22. Give any three drawbacks and related suggestions for further improvement in teaching, learning and evaluation process of the college.

81 responses

Nothing

Yes

No problem

No suggestions

Sanitation and hygiene, toilet not clean.no dustbins

My collage is the best and her teachers are too good for teach us

college letterings and bathrooms are very dirty.they should be cleaned

Revision ,test or learning

There should be a canteen in collage

Over work, college timing, and outer atmosphere

R.c.agrilp.gcollgevAdha vanrodmuthar

√no trip from college not fair

 $\sqrt{\text{There}}$  are limited activities in college, there should be more

 $\sqrt{As}$  soon as limited chances are given in college, students should get chance in every activities.

I have no