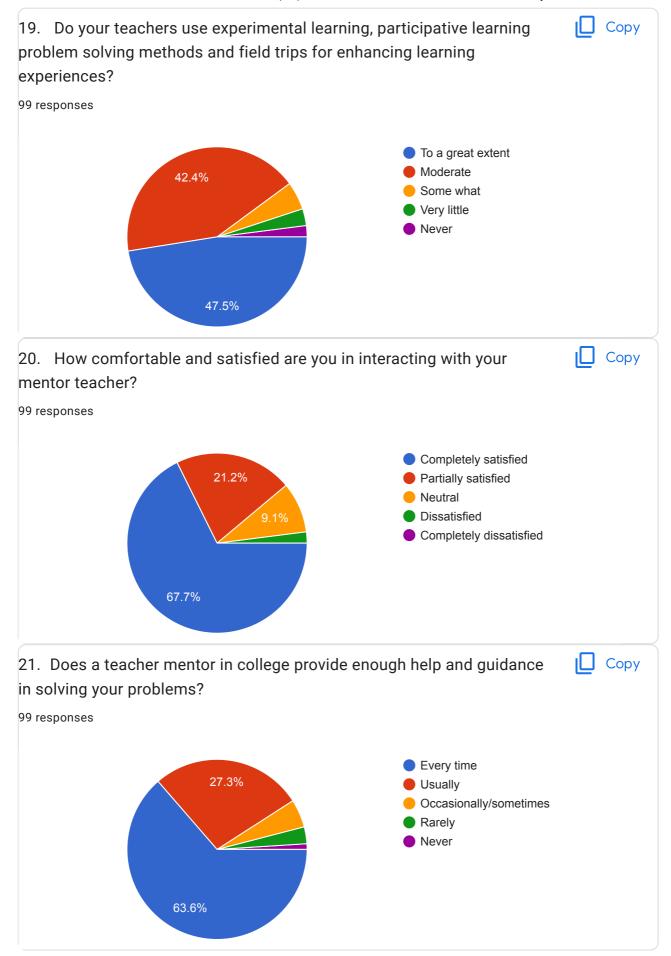

|
| Study                                   |
| B. A                                    |
| B.a 1st year                            |
| B.Sc                                    |
| B.a. second year                        |
| B.com                                   |
| B.A 1st year                            |
| B.A first                               |
| Ba                                      |
| Ba 2nd year                             |
| Promoted in 12th                        |
| B.com 1st year                          |
| B.A. 1st                                |
| BSc                                     |
| B.A 1 St year                           |
| No                                      |
| Bsc                                     |



































22. Give any three drawbacks and related suggestions for further improvement in teaching, learning and evaluation process of the college.

81 responses

Nothing

Yes

No problem

No suggestions

Sanitation and hygiene, toilet not clean.no dustbins

My collage is the best and her teachers are too good for teach us

college letterings and bathrooms are very dirty.they should be cleaned

Revision ,test or learning

There should be a canteen in collage

Over work, college timing, and outer atmosphere

R.c.agrilp.gcollgevAdha vanrodmuthar

√no trip from college not fair

 $\sqrt{\text{There}}$  are limited activities in college, there should be more

 $\sqrt{As}$  soon as limited chances are given in college, students should get chance in every activities.

I have no problem regarding teach