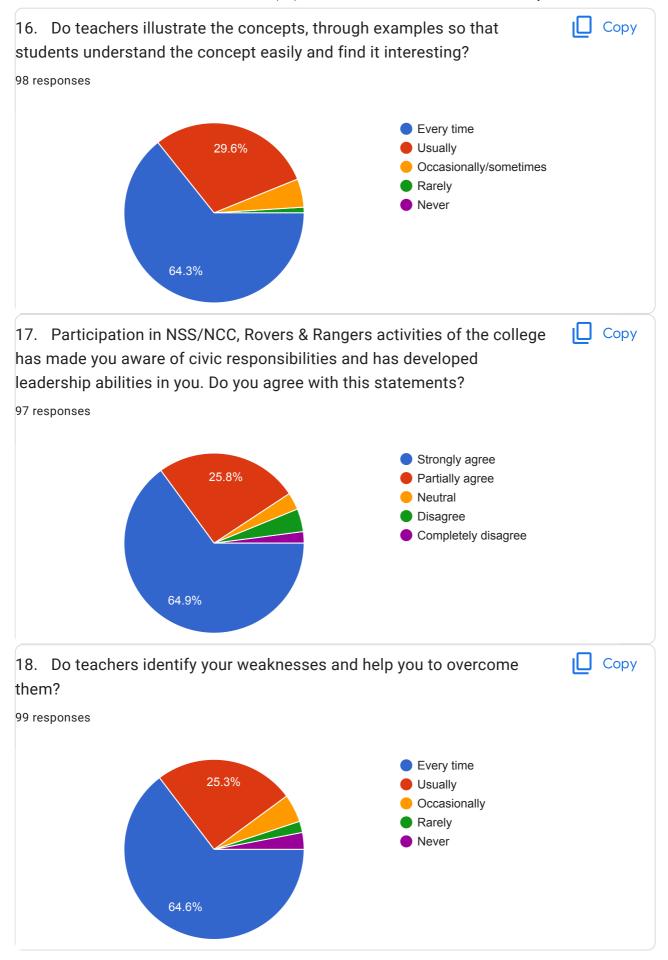

|
| Study                                   |
| B. A                                    |
| B.a 1st year                            |
| B.Sc                                    |
| B.a. second year                        |
| B.com                                   |
| B.A 1st year                            |
| B.A first                               |
| Ba                                      |
| Ba 2nd year                             |
| Promoted in 12th                        |
| B.com 1st year                          |
| B.A. 1st                                |
| BSc                                     |
| B.A 1 St year                           |
| No                                      |
| Bsc                                     |



































22. Give any three drawbacks and related suggestions for further improvement in teaching, learning and evaluation process of the college.

81 responses

Nothing

Yes

No problem

No suggestions

Sanitation and hygiene, toilet not clean.no dustbins

My collage is the best and her teachers are too good for teach us

college letterings and bathrooms are very dirty.they should be cleaned

Revision ,test or learning

There should be a canteen in collage

Over work, college timing, and outer atmosphere

R.c.agrilp.gcollgevAdha vanrodmuthar

√no trip from college not fair

 $\sqrt{\text{There}}$  are limited activities in college, there should be more

 $\sqrt{As}$  soon as limited chances are given in college, students should get chance in every activities.

I have no problem regarding t