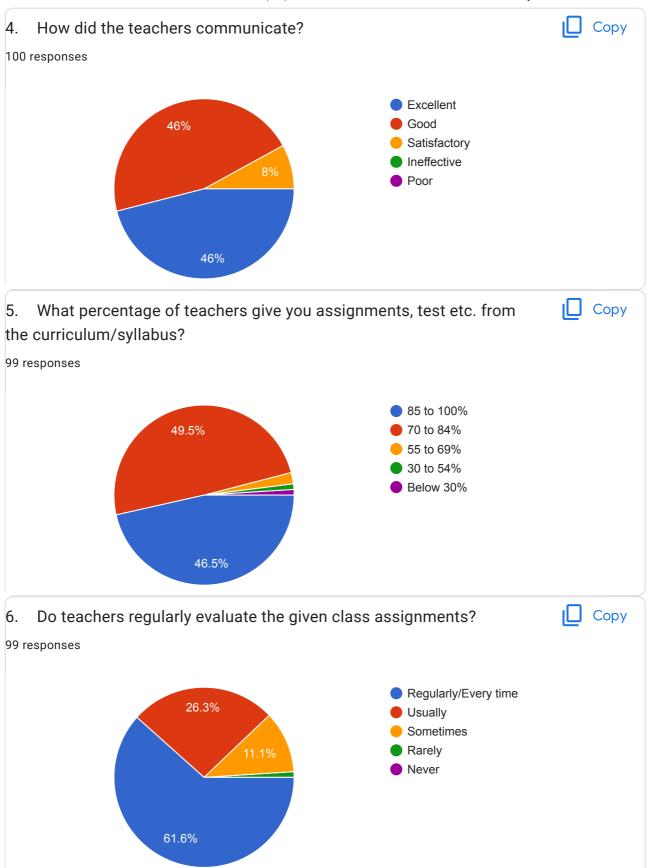

ES                                     |
| Study                                   |
| B. A                                    |
| B.a 1st year                            |
| B.Sc                                    |
| B.a. second year                        |
| B.com                                   |
| B.A 1st year                            |
| B.A first                               |
| Ba                                      |
| Ba 2nd year                             |
| Promoted in 12th                        |
| B.com 1st year                          |
| B.A. 1st                                |
| BSc                                     |
| B.A 1 St year                           |
| No                                      |
| Bsc                                     |



































22. Give any three drawbacks and related suggestions for further improvement in teaching, learning and evaluation process of the college.

81 responses

Nothing

Yes

No problem

No suggestions

Sanitation and hygiene, toilet not clean.no dustbins

My collage is the best and her teachers are too good for teach us

college letterings and bathrooms are very dirty.they should be cleaned

Revision ,test or learning

There should be a canteen in collage

Over work, college timing, and outer atmosphere

R.c.agrilp.gcollgevAdha vanrodmuthar

√no trip from college not fair

 $\sqrt{\text{There}}$  are limited activities in college, there should be more

 $\sqrt{As}$  soon as limited chances are given in college, students should get chance in every activities.

I have no pro