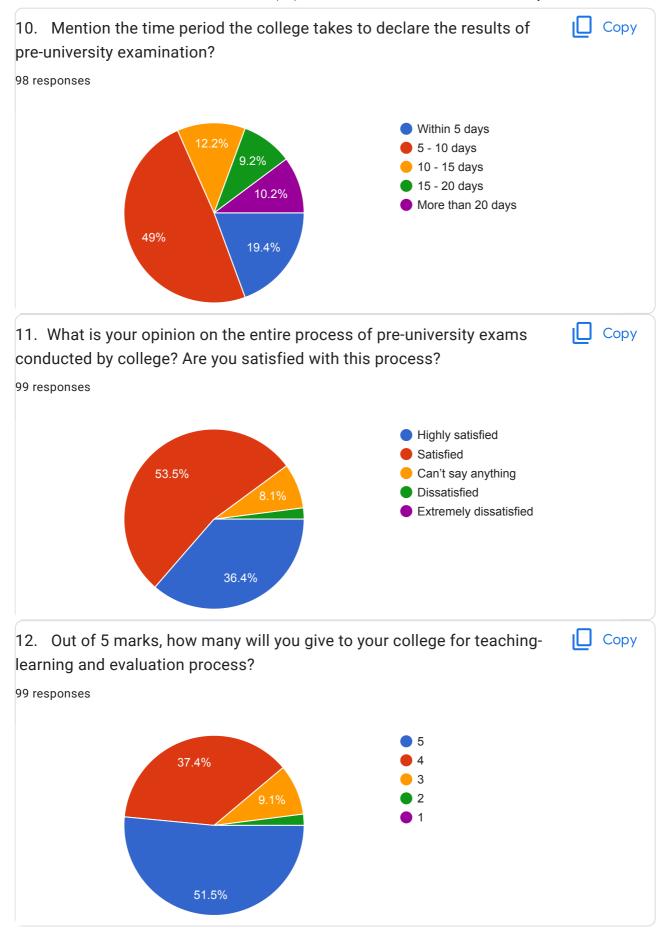

|
| Study                                   |
| B. A                                    |
| B.a 1st year                            |
| B.Sc                                    |
| B.a. second year                        |
| B.com                                   |
| B.A 1st year                            |
| B.A first                               |
| Ba                                      |
| Ba 2nd year                             |
| Promoted in 12th                        |
| B.com 1st year                          |
| B.A. 1st                                |
| BSc                                     |
| B.A 1 St year                           |
| No                                      |
| Bsc                                     |



































22. Give any three drawbacks and related suggestions for further improvement in teaching, learning and evaluation process of the college.

81 responses

Nothing

Yes

No problem

No suggestions

Sanitation and hygiene, toilet not clean.no dustbins

My collage is the best and her teachers are too good for teach us

college letterings and bathrooms are very dirty.they should be cleaned

Revision ,test or learning

There should be a canteen in collage

Over work, college timing, and outer atmosphere

R.c.agrilp.gcollgevAdha vanrodmuthar

√no trip from college not fair

 $\sqrt{\text{There}}$  are limited activities in college, there should be more

 $\sqrt{As}$  soon as limited chances are given in college, students should get chance in every activities.

I have no problem reg