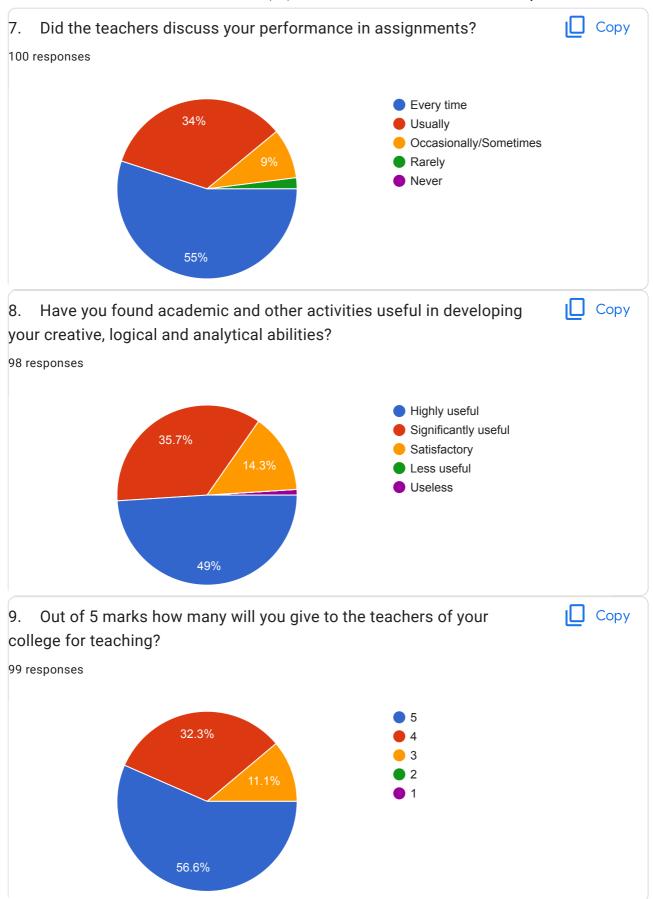

|
| Study                                   |
| B. A                                    |
| B.a 1st year                            |
| B.Sc                                    |
| B.a. second year                        |
| B.com                                   |
| B.A 1st year                            |
| B.A first                               |
| Ba                                      |
| Ba 2nd year                             |
| Promoted in 12th                        |
| B.com 1st year                          |
| B.A. 1st                                |
| BSc                                     |
| B.A 1 St year                           |
| No                                      |
| Bsc                                     |



































22. Give any three drawbacks and related suggestions for further improvement in teaching, learning and evaluation process of the college.

81 responses

Nothing

Yes

No problem

No suggestions

Sanitation and hygiene, toilet not clean.no dustbins

My collage is the best and her teachers are too good for teach us

college letterings and bathrooms are very dirty.they should be cleaned

Revision ,test or learning

There should be a canteen in collage

Over work, college timing, and outer atmosphere

R.c.agrilp.gcollgevAdha vanrodmuthar

√no trip from college not fair

 $\sqrt{\text{There}}$  are limited activities in college, there should be more

 $\sqrt{As}$  soon as limited chances are given in college, students should get chance in every activities.

I have no problem